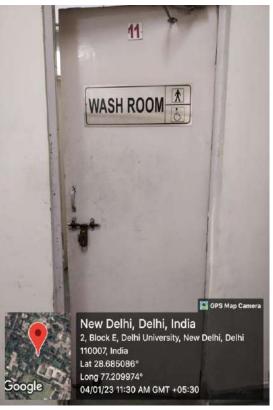

|                      |                |     |  |
|                                                                                    |                      |                |     |  |
|                                                                                    |                      |                |     |  |
|                                                                                    |                      |                |     |  |

## GREEN INITIATIVES IN HINDU COLLEGE















## **SENSOR BASED ENERGY HARVESTER**



# Use of LED bulbs/ Power Efficient equipment





## **WASTE WATER RECYCLING**





# **Bore Well/ Open Well Recharge**



# Tanks/Bunds





# **Waste Water Recycling**





#### **FACILITIES FOR PERSONS WITH DISABILITIES**



















### **Hindu College Lawns**