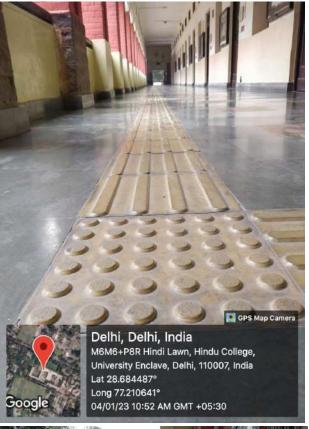

|                      |                |     |  |
|                                                                                    |                      |                |     |  |
|                                                                                    |                      |                |     |  |
|                                                                                    |                      |                |     |  |

## GREEN INITIATIVES IN HINDU COLLEGE















## **SENSOR BASED ENERGY HARVESTER**



# Use of LED bulbs/ Power Efficient equipment





## **WASTE WATER RECYCLING**





# **Bore Well/ Open Well Recharge**



# Tanks/Bunds





# **Waste Water Recycling**





#### **FACILITIES FOR PERSONS WITH DISABILITIES**



















### **Hindu College Lawns**