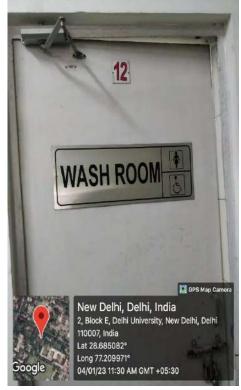

|                      |                |     |  |
|                                                                                    |                      |                |     |  |
|                                                                                    |                      |                |     |  |
|                                                                                    |                      |                |     |  |

## GREEN INITIATIVES IN HINDU COLLEGE















## **SENSOR BASED ENERGY HARVESTER**



# Use of LED bulbs/ Power Efficient equipment





## **WASTE WATER RECYCLING**





# **Bore Well/ Open Well Recharge**



# Tanks/Bunds





# **Waste Water Recycling**





#### **FACILITIES FOR PERSONS WITH DISABILITIES**



















### **Hindu College Lawns**