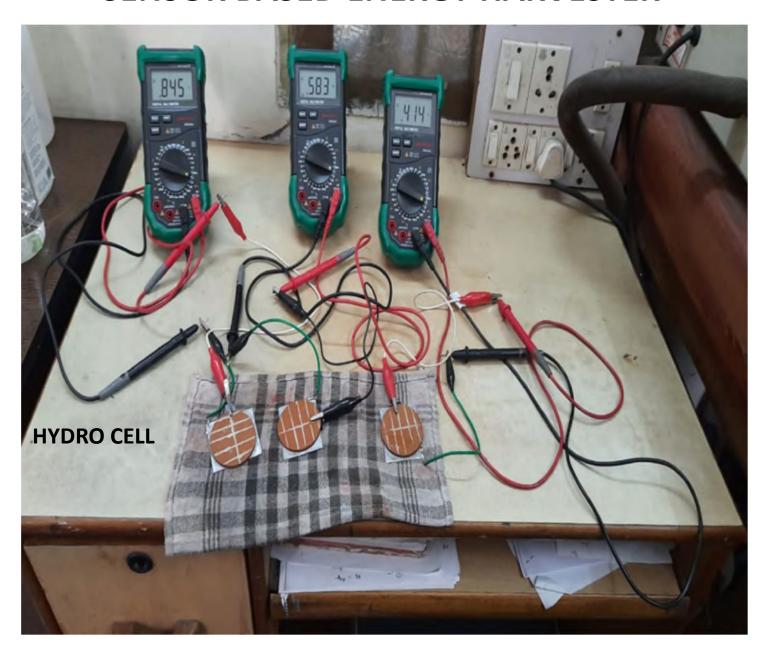

|                |     |  |
|                                                                                    |                      |                |     |  |
|                                                                                    |                      |                |     |  |
|                                                                                    |                      |                |     |  |
|                                                                                    |                      |                |     |  |
|                                                                                    |                      |                |     |  |

## GREEN INITIATIVES IN HINDU COLLEGE















## **SENSOR BASED ENERGY HARVESTER**



# Use of LED bulbs/ Power Efficient equipment





## **WASTE WATER RECYCLING**





# **Bore Well/ Open Well Recharge**



# Tanks/Bunds





# **Waste Water Recycling**





#### **FACILITIES FOR PERSONS WITH DISABILITIES**



















### **Hindu College Lawns**