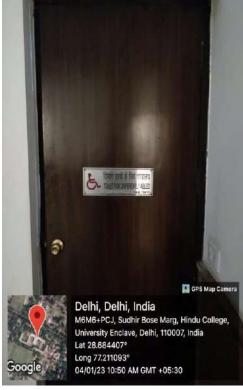

|                      |                |     |  |
|                                                                                    |                      |                |     |  |
|                                                                                    |                      |                |     |  |
|                                                                                    |                      |                |     |  |

## GREEN INITIATIVES IN HINDU COLLEGE















## **SENSOR BASED ENERGY HARVESTER**



# Use of LED bulbs/ Power Efficient equipment





## **WASTE WATER RECYCLING**





# **Bore Well/ Open Well Recharge**



# Tanks/Bunds





# **Waste Water Recycling**





#### **FACILITIES FOR PERSONS WITH DISABILITIES**



















### **Hindu College Lawns**